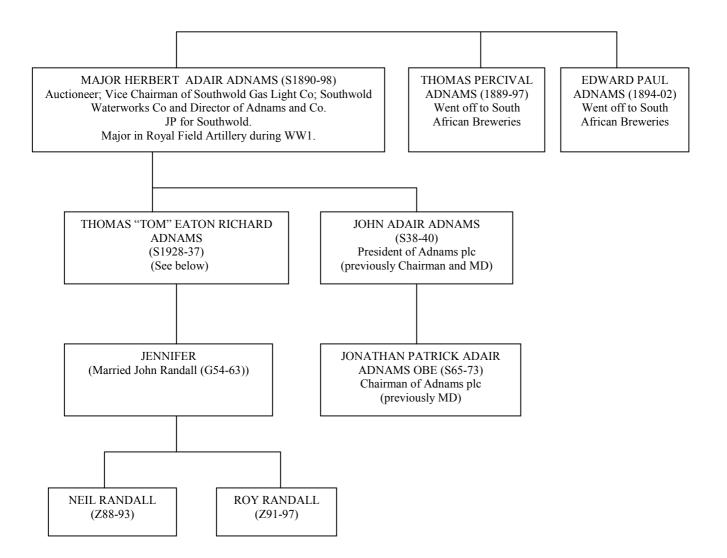

## **ADNAMS FAMILY (years in brackets are time at Framlingham)**

For further information on "Tom" see <a href="http://www.oldframlinghamian.com/staticpages/index.php?page=20031007182322186">http://www.oldframlinghamian.com/staticpages/index.php?page=20031007182322186</a>

Jonathan was awarded an OBE in the 2009 New Year's Honours List for corporate social responsibility – see <a href="http://www.oldframlinghamian.com/images/articles/JONATHANPATRICKADAIRADNAMSOBES65-73.pdf">http://www.oldframlinghamian.com/images/articles/JONATHANPATRICKADAIRADNAMSOBES65-73.pdf</a>