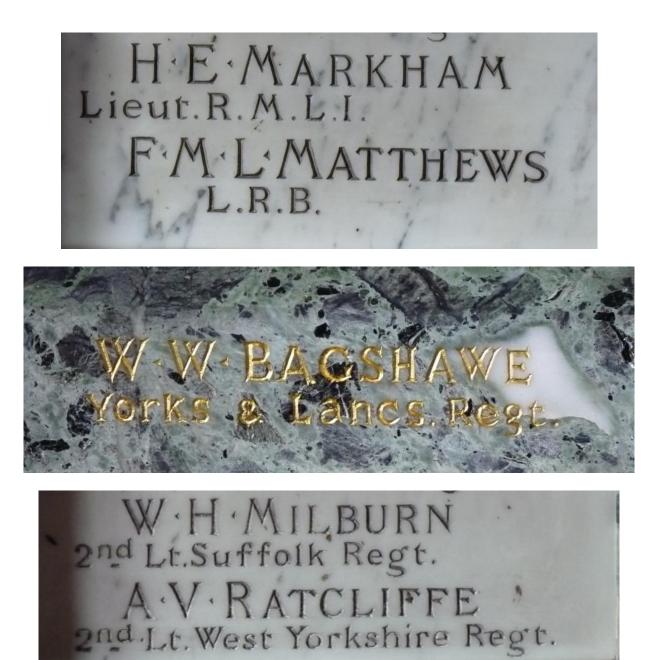

100<sup>th</sup> Anniversary of the start of the Battle of the Somme College Chapel remembers on 1 July 2016

Of the 15 pupils and 2 masters killed during the 141 days of the Battle of the Somme, 2 pupils and a master died on the first day, along with 19240 others. The pupils were FML Matthews and WW Bagshawe and the master was AV Ratcliffe.

## OLD FRAMILINGHAMIANS WHO DIED IN WW 1 DURING BATTLE OF THE SOMME – 1 July 1916 to 19 November 1916

| <u>SURNAME</u> | FIRST NAME   | <u>REGIMENT</u>                        | <b>DEATH</b> | <u>CEMETERY</u>                                                 |
|----------------|--------------|----------------------------------------|--------------|-----------------------------------------------------------------|
| Matthews       | Frederick ML | London Regt                            | 01/07/16     | France – Pas de Calais - Gommecourt British Cemetery<br>No 2    |
| Bagshawe       | William W    | 12 <sup>th</sup> Bn Y & L              | 01/07/16     | France – Somme - Thiepval Memorial                              |
| Ratcliffe      | Alfred V     | 10 <sup>th</sup> Bn WYR                | 01/07/16     | France – Somme - Fricourt New Mil Cemetery                      |
| Fry            | John S       | 4 <sup>th</sup> SA Inf                 | 13/07/16     | France – Somme - Thiepval Memorial                              |
| Milburn        | William H    | 4 <sup>th</sup> Bn Suffolks            | 15/07/16     | France – Somme - Thiepval Memorial                              |
| Buckmaster     | John R       | AIF 11 <sup>th</sup> Bn                | 23/07/16     | France – Somme - Villers-Bretonneux Memorial                    |
| Walker         | Frank B      | 6 <sup>th</sup> Bn KRRC, att 2nd<br>Bn | 23/07/16     | France – Somme - Thiepval Memorial                              |
| Clift          | Sydney       | AIF 18 <sup>th</sup> Bn                | 05/08/16     | France – Pas de Calais - Serre Road Cemetery No 2               |
| Benton         | William      | Manch Regt                             | 17/08/16     | France – Somme - Mericourt –L'Abbe - Heilly Station<br>Cemetery |
| Tate           | Thomas       | 12 <sup>th</sup> Bn R Suss             | 02/09/16     | France – Pas de Calais - Couin Cemetery                         |
| Stockdale      | Norman H     | 6 <sup>th</sup> Bn Lincolns            | 18/09/16     | France – Somme - Aveluy Community Cemetery<br>Extension         |
| Clark          | Sydney       | RAMC, (5th London<br>FH)               | 02/10/16     | France – Somme - Mametz - Dantzig Alley British<br>Cemetery     |
| Rash           | Ralph R      | 7 <sup>th</sup> Bn Suffolks            | 12/10/16     | France – Somme - Thiepval Memorial                              |
| Macnamara      | Joseph B     | 3 <sup>rd</sup> Bn Duke of W           | 19/10/16     | France – Somme – Guards Cemetery, Les Boeufs                    |
| Joyce          | Eric G       | Suffolks 4 <sup>th</sup> Bn            | 30/10/16     | France – Somme - Guillemont Road Cemetery                       |
| Burch          | Sydney G     | 2 <sup>nd</sup> Notts Hus              | 13/11/16     | France – Somme - Lonsdale Cemetery                              |