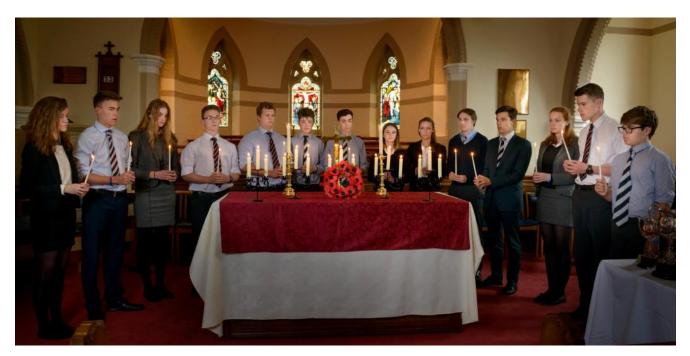

100<sup>th</sup> Anniversary of the start of the Battle of the Somme College Chapel remembers on 1 July 2016

Of the 15 pupils and 2 masters killed during the 141 days of the Battle of the Somme, 2 pupils and a master died on the first day, along with 19240 others. The pupils were FML Matthews and WW Bagshawe and the master was AV Ratcliffe.